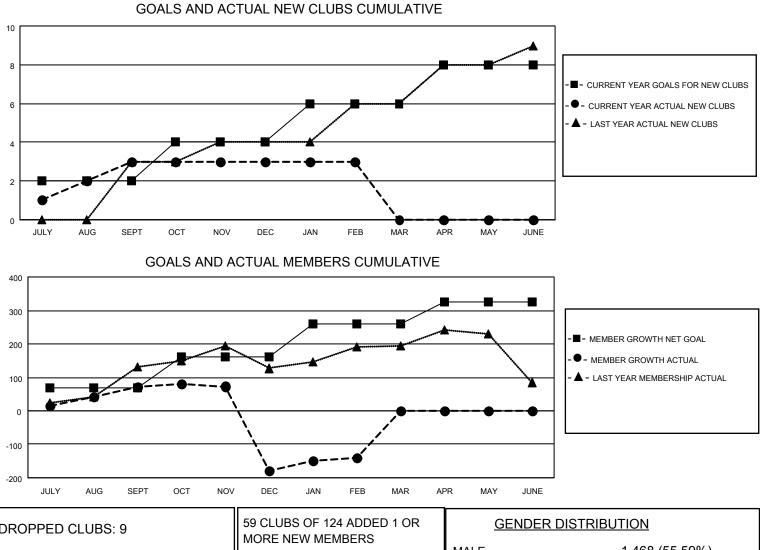

## LOCATION NIGERIA

District 404 A1

Results as of: 2/28/2023

| Clubs                 |               |           |               | Members               |                        |                         |                                                    |
|-----------------------|---------------|-----------|---------------|-----------------------|------------------------|-------------------------|----------------------------------------------------|
| RESULTS FOR 2022-2023 |               |           |               | RESULTS FOR 2022-2023 |                        |                         |                                                    |
| QUARTER               | NEW CLUB GOAL | NEW CLUBS | DROPPED CLUBS | QUARTER               | BER GROWTH NET<br>GOAL | MEMBER GROWTH<br>ACTUAL | DROPPED<br>MEMBERS ACTUAL<br>(including transfers) |
| JULY/AUG/SEPT         | 2             | 3         | 0             | JULY/AUG/SEPT         | 70                     | 116                     | 40                                                 |
| OCT/NOV/DEC           | 2             | 0         | 9             | OCT/NOV/DEC           | 90                     | 94                      | 343                                                |
| JAN/FEB/MAR           | 2             | 0         | 0             | JAN/FEB/MAR           | 100                    | 79                      | 20                                                 |
| APR/MAY/JUNE          | 2             | 0         | 0             | APR/MAY/JUNE          | 66                     | 0                       | 0                                                  |

| DROPPED CLUBS: 9 |     | 59 CLUBS OF 124 ADDED 1 OR <u>GENDER DISTRIBUTION</u> |                           |                |
|------------------|-----|-------------------------------------------------------|---------------------------|----------------|
|                  |     |                                                       | MALE                      | 1,468 (55.59%) |
|                  |     |                                                       | FEMALE                    | 1,173 (44.41%) |
| DROPPED MEMBERS  |     |                                                       | NON BINARY                | 0 (0.00%)      |
| DECEASED         | 3   |                                                       | PREFER NOT TO ANSWER      | 0 (0.00%)      |
|                  | •   |                                                       |                           |                |
| CLUB CANCELLED   | 145 | CLICK HERE FOR CUMULATIVE                             | TOTAL FAMILY UNIT MEMBERS | s 125          |
| OTHER            | 255 | MEMBERSHIP DATA                                       |                           |                |
| TOTAL            | 403 |                                                       | FAMILY MEMBERS PAYING HAI | LF DUES 67     |
|                  |     |                                                       |                           |                |
|                  |     | JL                                                    |                           |                |